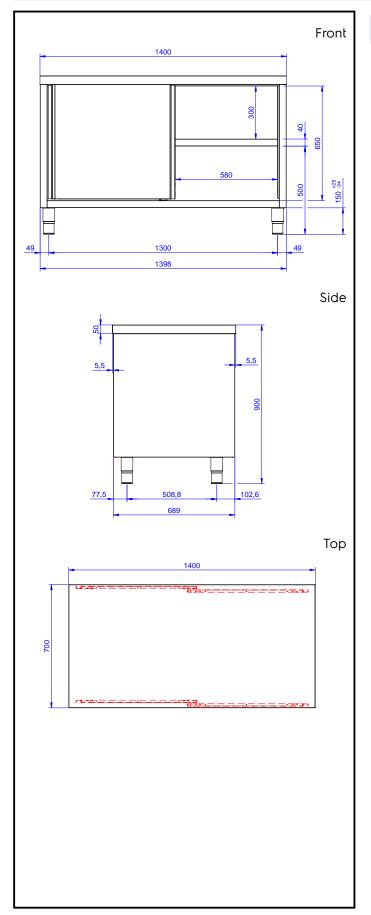

### **Key Information:**

Cabinet width:

133246 (MTND1400PN) 1310 mm Cabinet depth: 645 mm Cabinet height: 597 mm External dimensions, Width: 1400 mm External dimensions, Depth: 700 mm 900 mm External dimensions, Height: Number and type of doors: 4 Sliding Worktop thickness: 50 mm Net weight: 60 kg