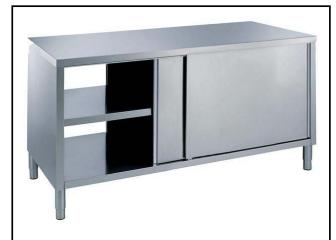

133246 (MTND1400PN)

Pass-through Cupboard with 1 shelf and 4 sliding doors, 1400mm

#### Construction

- Inner welded frame in stainless steel to guarantee superior strength and stability.
- Easy access to the cupboard interior on all lengths guaranteed by the use of only 2 doors.
- 50 mm worktop in 304 AISI stainless steel with upturned edges, incorporates an 18 mm layer of sound deadening material.
- Reinforced side and base panel in 304 AISI stainless steel.
- Equipped with intermediate shelf which can be positioned at three different heights.
- 304 AISI stainless steel feet, 200 mm high and 54 mm in diameter, adjustable by -50/+30 mm.
- Sturdy sound-deadened sliding doors on tracks located flush to the front of the frame.
- Heavy duty Stainless steel construction.